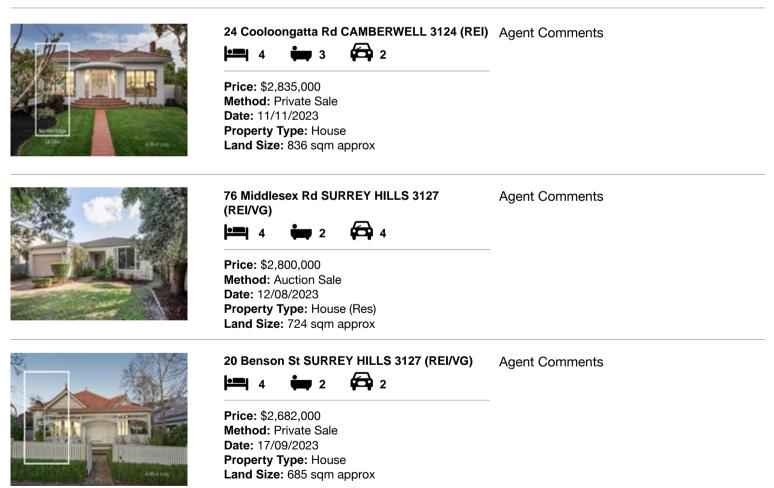

| Ade | dress of comparable property       | Price       | Date of sale |
|-----|------------------------------------|-------------|--------------|
| 1   | 24 Cooloongatta Rd CAMBERWELL 3124 | \$2,835,000 | 11/11/2023   |
| 2   | 76 Middlesex Rd SURREY HILLS 3127  | \$2,800,000 | 12/08/2023   |
| 3   | 20 Benson St SURREY HILLS 3127     | \$2,682,000 | 17/09/2023   |