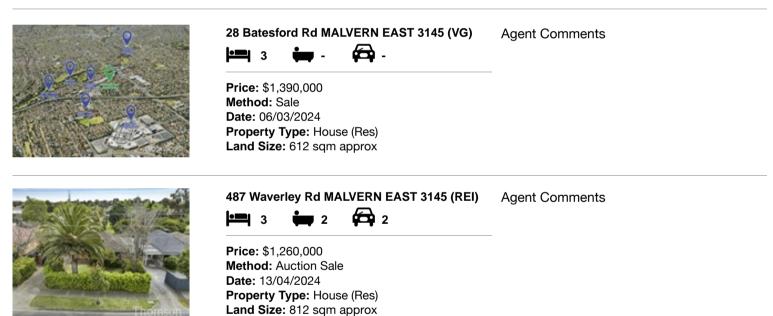

| Ad | dress of comparable property      | Price       | Date of sale |
|----|-----------------------------------|-------------|--------------|
| 1  | 28 Batesford Rd MALVERN EAST 3145 | \$1,390,000 | 06/03/2024   |
| 2  | 487 Waverley Rd MALVERN EAST 3145 | \$1,260,000 | 13/04/2024   |
| 3  |                                   |             |              |