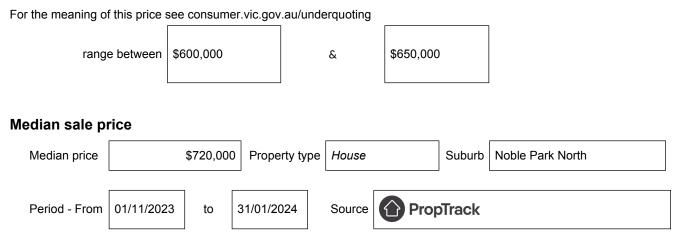

## Statement of Information Single residential property located in the Melbourne metropolitan area

Section 47AF of the Estate Agents Act 1980

## Property offered for sale

Address Including suburb and postcode

78 Halton Road, Noble Park North, Vic 3174

## Indicative selling price



## Comparable property sales (\*Delete A or B below as applicable)

**A**\* These are the three properties sold within two kilometres of the property for sale in the last six months that the estate agent or agent's representative considers to be most comparable to the property for sale.

| Address of comparable property                | Price     | Date of sale |
|-----------------------------------------------|-----------|--------------|
| 39 Azalea Crescent, Dandenong North, VIC 3175 | \$632,000 | 20/10/2023   |
| 7 Booth Crescent, Dandenong North, VIC 3175   | \$641,000 | 26/08/2023   |
| 59 Blaxland Drive, Dandenong North, VIC 3175  | \$605,000 | 28/10/2023   |

OR

**B**<sup>\*</sup> The estate agent or agent's representative reasonably believes that fewer than three comparable prop