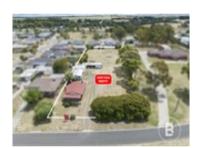

## Comparable Properties

67 Howe St MINERS REST 3352 (VG)

Price: \$1,200,000 Method: Sale Date: 28/01/2024

Property Type: House (Res) Land Size: 3984 sqm approx **Agent Comments** 

21 Muscatel St INVERMAY 3352 (REI)

**--**3

Price: \$950,000 Method: Private Sale Date: 13/05/2024 Property Type: House Land Size: 13600 sqm approx Agent Comments

766 Midland Hwy MOUNT ROWAN 3352 (REI)

Agent Comments

Price: \$855,000 Method: Private Sale Date: 21/12/2023 Property Type: House Land Size: 7107 sqm approx