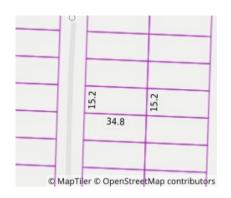

Land Size: 488 sqm approx Agent Comments Indicative Selling Price \$550,000 - \$600,000 Median House Price December quarter 2023: \$765,000