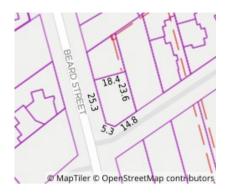

Property Type: House

Land Size: 832.384 sqm approx

Agent Comments

**Indicative Selling Price** \$840,000 - \$890,000 **Median House Price** Year ending December 2023: \$1,230,000