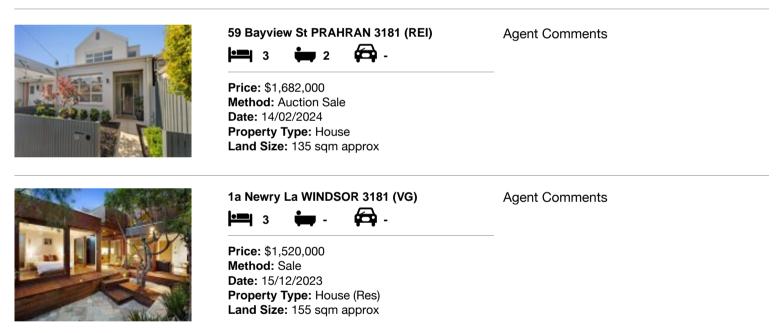

#### Comparable property sales (\*Delete A or B below as applicable)

A\* These are the three properties sold within two kilometres of the property for sale in the last sixmonths that the estate agent or agent's representative considers to be most comparable to the property for sale.

| Ad | dress of comparable property | Price       | Date of sale |
|----|------------------------------|-------------|--------------|
| 1  | 59 Bayview St PRAHRAN 3181   | \$1,682,000 | 14/02/2024   |
| 2  | 1a Newry La WINDSOR 3181     | \$1,520,000 | 15/12/2023   |
| 3  |                              |             |              |