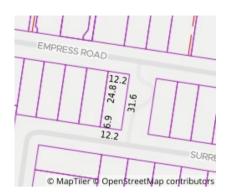

Rooms: 8

**Property Type:** House **Land Size:** 380 sqm approx

**Agent Comments** 

Indicative Selling Price \$3,200,000 - \$3,400,000 Median House Price December quarter 2023: \$2,405,000