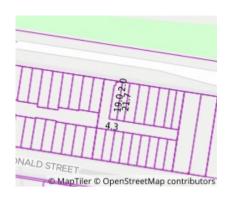

## Property offered for sale

| Address              | 8/124 White Street, Mordialloc Vic 3195 |
|----------------------|-----------------------------------------|
| Including suburb and |                                         |
| postcode             |                                         |
|                      |                                         |
|                      |                                         |