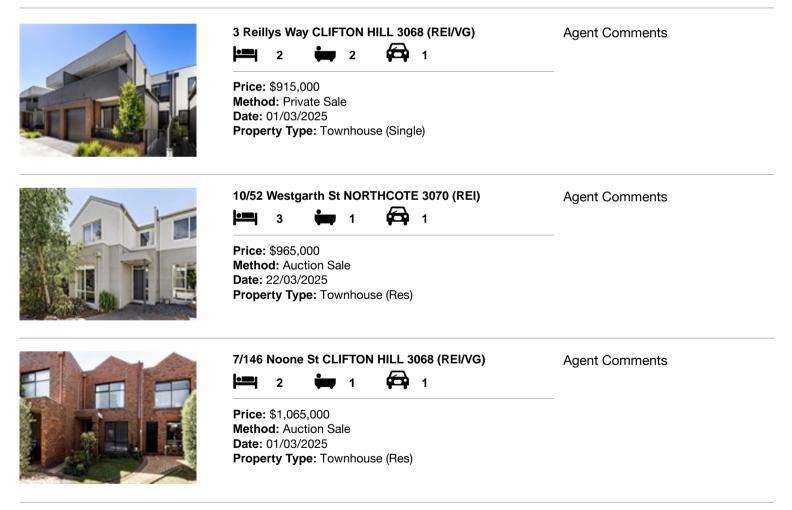

### Comparable property sales (\*Delete A or B below as applicable)

A\* These are the three properties sold within two kilometres of the property for sale in the last six months that the estate agent or agent's representative considers to be most comparable to the property for sale.

| Add | dress of comparable property      | Price       | Date of sale |
|-----|-----------------------------------|-------------|--------------|
| 1   | 3 Reillys Way CLIFTON HILL 3068   | \$915,000   | 01/03/2025   |
| 2   | 10/52 Westgarth St NORTHCOTE 3070 | \$965,000   | 22/03/2025   |
| 3   | 7/146 Noone St CLIFTON HILL 3068  | \$1,065,000 | 01/03/2025   |