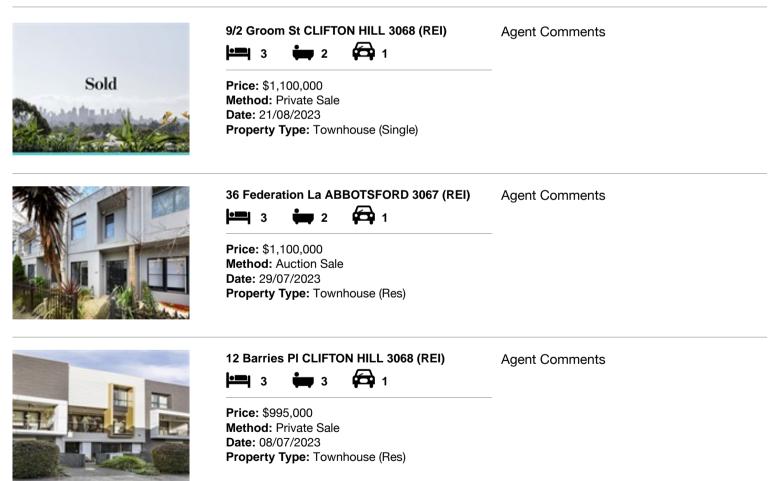

| Add | lress of comparable property     | Price       | Date of sale |
|-----|----------------------------------|-------------|--------------|
| 1   | 9/2 Groom St CLIFTON HILL 3068   | \$1,100,000 | 21/08/2023   |
| 2   | 36 Federation La ABBOTSFORD 3067 | \$1,100,000 | 29/07/2023   |
| 3   | 12 Barries PI CLIFTON HILL 3068  | \$995,000   | 08/07/2023   |

# **Comparable Properties**