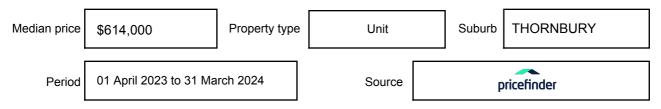

be expressed as a single price, or as a price range with the difference between the upper and lower amounts not more than 10% of the lower amount.

This Statement of Information must be provided to a prospective buyer within two business days of a request and displayed at any open for inspection for the property for sale.

It is recommended that the address of the property being offered for sale be checked at

services.land.vic.gov.au/landchannel/content/addressSearch before being entered in this Statement of Information.

## Property offered for sale

Address Including suburb and postcode

8/3 WATT STREET, THORNBURY, VIC 3071

## Indicative selling price

For the meaning of this price see consumer.vic.gov.au/underquoting

Price Range:

\$1,000,000 to \$1,100,000

#### Median sale price



#### **Comparable property sales**

The estate agent or agent's representative reasonably believes that fewer than three comparable properties were sold within two kilometres of the property for sale in the last six months.