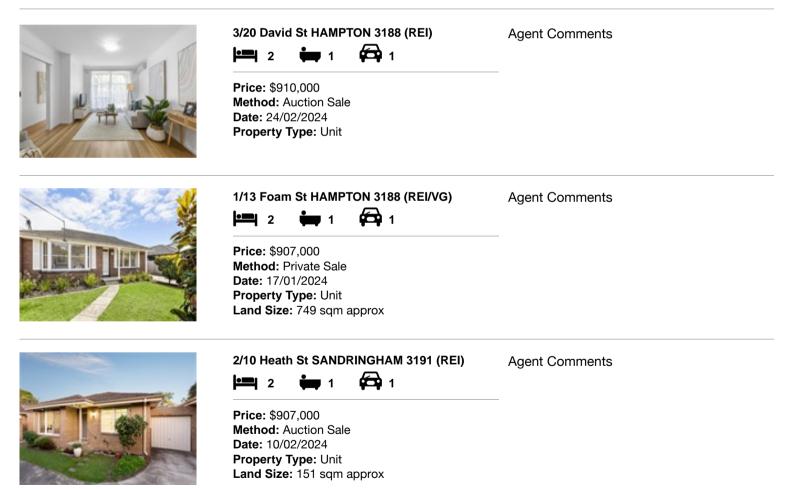

| Add | dress of comparable property   | Price     | Date of sale |
|-----|--------------------------------|-----------|--------------|
| 1   | 3/20 David St HAMPTON 3188     | \$910,000 | 24/02/2024   |
| 2   | 1/13 Foam St HAMPTON 3188      | \$907,000 | 17/01/2024   |
| 3   | 2/10 Heath St SANDRINGHAM 3191 | \$907,000 | 10/02/2024   |