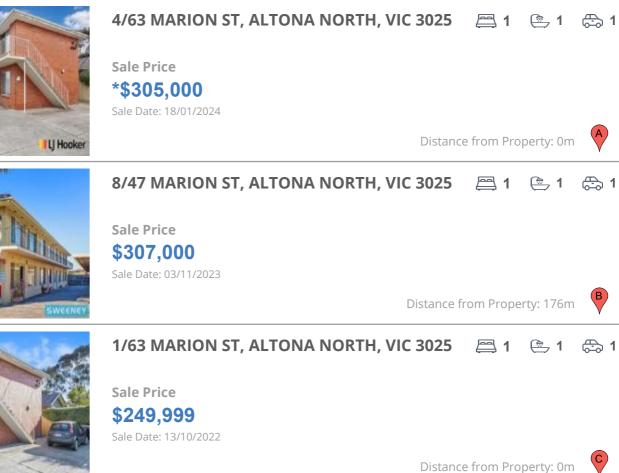

## **COMPARABLE PROPERTIES**

These are the three properties sold within two kilometres of the property for sale in the last six months that the estate agent or agent's representative considers to be most comparable to the property for sale.

#### **Comparable property sales**

These are the three properties sold within two kilometres of the property for sale in the last six months that the estate agent or agent's representative considers to be most comparable to the property for sale.

| Address of comparable property         | Price      | Date of sale |
|----------------------------------------|------------|--------------|
| 4/63 MARION ST, ALTONA NORTH, VIC 3025 | *\$305,000 | 18/01/2024   |
| 8/47 MARION ST, ALTONA NORTH, VIC 3025 | \$307,000  | 03/11/2023   |
| 1/63 MARION ST, ALTONA NORTH, VIC 3025 | \$249,999  | 13/10/2022   |