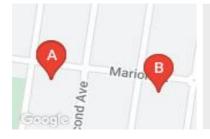

## **COMPARABLE PROPERTIES**

These are the three properties sold within two kilometres of the property for sale in the last six months that the estate agent or agent's representative considers to be most comparable to the property for sale.

#### **Comparable property sales**

These are the three properties sold within two kilometres of the property for sale in the last six months that the estate agent or agent's representative considers to be most comparable to the property for sale.

| Address of comparable property         | Price      | Date of sale |
|----------------------------------------|------------|--------------|
| 4/63 MARION ST, ALTONA NORTH, VIC 3025 | *\$305,000 | 18/01/2024   |
| 8/47 MARION ST, ALTONA NORTH, VIC 3025 | \$307,000  | 03/11/2023   |
| 1/63 MARION ST, ALTONA NORTH, VIC 3025 | \$249,999  | 13/10/2022   |