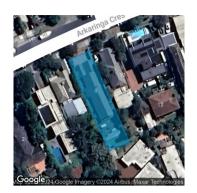

## Section 47AF of the Estate Agents Act 1980

| Property offered for sale                                                                                                                                                                                              |           |                            |          |        |                              |        |             |       |        |       |          |                        |
|------------------------------------------------------------------------------------------------------------------------------------------------------------------------------------------------------------------------|-----------|----------------------------|----------|--------|------------------------------|--------|-------------|-------|--------|-------|----------|------------------------|
| Includ                                                                                                                                                                                                                 | ding subu | ddress<br>rb and<br>stcode | 8 Arkari | inga ( | Crescent, Bl                 | ack Ro | ock Vic 3   | 193   |        |       |          |                        |
| Indicative selling price                                                                                                                                                                                               |           |                            |          |        |                              |        |             |       |        |       |          |                        |
| For the meaning of this price see consumer.vic.gov.au/underquoting                                                                                                                                                     |           |                            |          |        |                              |        |             |       |        |       |          |                        |
| Range between                                                                                                                                                                                                          |           | \$2,380                    | ,000     |        | &                            |        | \$2,580,000 |       |        |       |          |                        |
| Median sale price                                                                                                                                                                                                      |           |                            |          |        |                              |        |             |       |        |       |          |                        |
| Median price \$2                                                                                                                                                                                                       |           | \$2,752,5                  | 00 Pro   |        | operty Type                  | Hous   | е           |       | Suburl | Bla   | ck Rock  |                        |
| Period                                                                                                                                                                                                                 | d - From  | 01/01/20                   | )24      | to     | 31/03/2024                   | ļ.     | Sc          | ource | REIV   |       |          |                        |
| Comparable property sales (*Delete A or B below as applicable)                                                                                                                                                         |           |                            |          |        |                              |        |             |       |        |       |          |                        |
| A* These are the three properties sold within two kilometres of the property for sale in the last six months that the estate agent or agent's representative considers to be most comparable to the property for sale. |           |                            |          |        |                              |        |             |       |        |       |          |                        |
| Address of comparable property                                                                                                                                                                                         |           |                            |          |        |                              |        |             |       |        | Price |          | Date of sale           |
| 1                                                                                                                                                                                                                      |           |                            |          |        |                              |        |             |       |        |       |          |                        |
| 2                                                                                                                                                                                                                      |           |                            |          |        |                              |        |             |       |        |       |          |                        |
| 3                                                                                                                                                                                                                      |           |                            |          |        |                              |        |             |       |        |       |          |                        |
| OR                                                                                                                                                                                                                     |           |                            |          |        |                              |        |             |       |        |       |          |                        |
| B*                                                                                                                                                                                                                     |           |                            |          |        | epresentativ<br>wo kilometre |        |             |       |        |       |          | e comparable<br>onths. |
| This Statement of Information was prepared on:                                                                                                                                                                         |           |                            |          |        |                              |        |             |       |        |       | 00/04/00 | 004 16:00              |

Rooms: 8

Property Type: House (Res)

**Agent Comments** 

Indicative Selling Price \$2,380,000 - \$2,580,000 Median House Price March quarter 2024: \$2,752,500