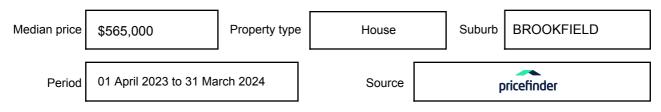

# **MEDIAN SALE PRICE**

# **BROOKFIELD, VIC, 3338**

Suburb Median Sale Price (House)

\$565,000

01 April 2023 to 31 March 2024

Provided by: pricefinder

### Median sale price