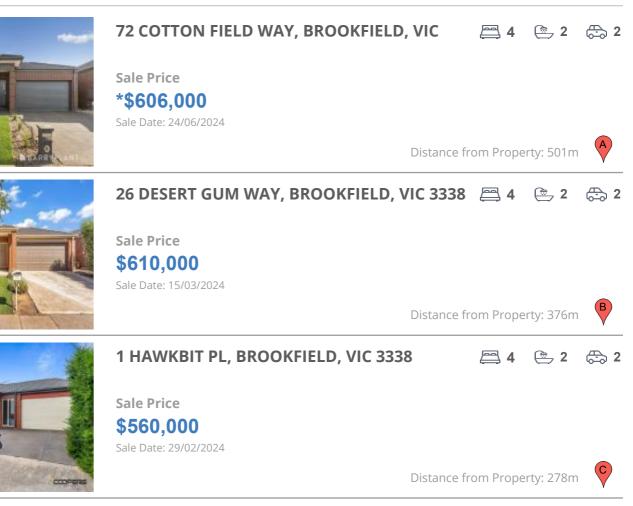

# **COMPARABLE PROPERTIES**

These are the three properties sold within two kilometres of the property for sale in the last six months that the estate agent or agent's representative considers to be most comparable to the property for sale.

#### **Comparable property sales**

These are the three properties sold within two kilometres of the property for sale in the last six months that the estate agent or agent's representative considers to be most comparable to the property for sale.

| Address of comparable property            | Price      | Date of sale |
|-------------------------------------------|------------|--------------|
| 72 COTTON FIELD WAY, BROOKFIELD, VIC 3338 | *\$606,000 | 24/06/2024   |
| 26 DESERT GUM WAY, BROOKFIELD, VIC 3338   | \$610,000  | 15/03/2024   |
| 1 HAWKBIT PL, BROOKFIELD, VIC 3338        | \$560,000  | 29/02/2024   |