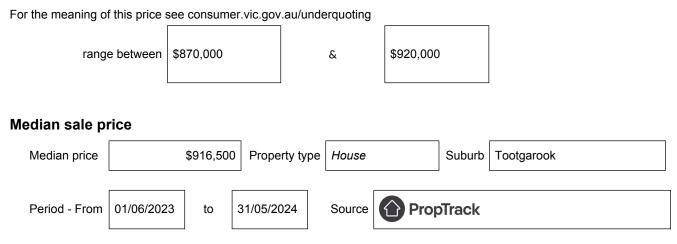

## Statement of Information Single residential property located in the Melbourne metropolitan area

Section 47AF of the Estate Agents Act 1980

## Property offered for sale

Address Including suburb and postcode

8 Boomerang Court, Tootgarook, Vic 3941

## Indicative selling price



## Comparable property sales (\*Delete A or B below as applicable)

**A**\* These are the three properties sold within two kilometres of the property for sale in the last six months that the estate agent or agent's representative considers to be most comparable to the property for sale.

| Address of comparable property         | Price     | Date of sale |
|----------------------------------------|-----------|--------------|
| 48 Morris Street, Tootgarook, VIC 3941 | \$920,000 | 24/02/2024   |
| 10 Innes Court, Tootgarook, VIC 3941   | \$865,000 | 01/03/2024   |
| 2 Avocet Court, Tootgarook, VIC 3941   | \$950,000 | 13/12/2023   |

OR

**B**<sup>\*</sup> The estate agent or agent's representative reasonably believes that fewer than three comparable propertieswere sold within two kilometr