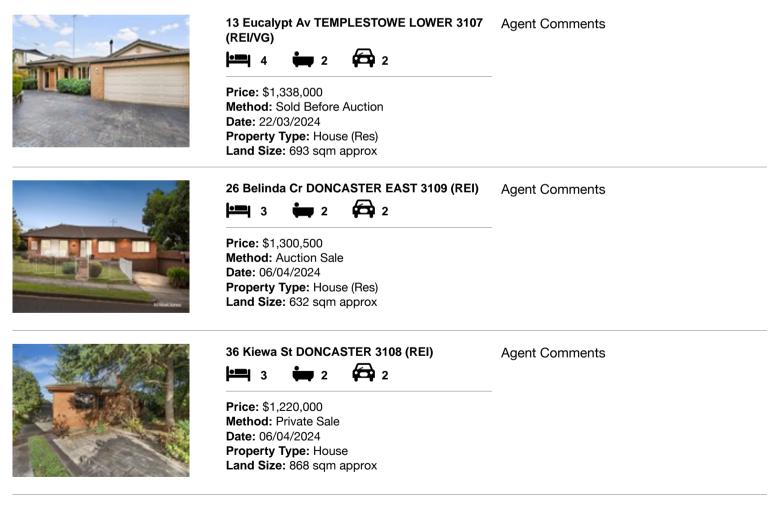

| Ado | dress of comparable property          | Price       | Date of sale |
|-----|---------------------------------------|-------------|--------------|
| 1   | 13 Eucalypt Av TEMPLESTOWE LOWER 3107 | \$1,338,000 | 22/03/2024   |
| 2   | 26 Belinda Cr DONCASTER EAST 3109     | \$1,300,500 | 06/04/2024   |
| 3   | 36 Kiewa St DONCASTER 3108            | \$1,220,000 | 06/04/2024   |