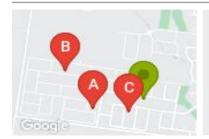

## **COMPARABLE PROPERTIES**

These are the three properties sold within five kilometres of the property for sale in the last 18 months that the estate agent or agent's representative considers to be most comparable to the property for sale.

### 4 TEATREE LANE, WALLAN, VIC 3756

Sale Price

\*\$555,000

Sale Date: 01/12/2023

Distance from Property: 343m

### 26 GROUNDBERRY AVE, WALLAN, VIC 3756

Sale Price

\*\$740,000

Sale Date: 20/11/2023

Distance from Property: 553m

## 14 TREEVIOLET LANE, WALLAN, VIC 3756

**Sale Price** 

\*\$560,000

Sale Date: 15/01/2024

Distance from Property: 137m

#### Comparable property sales

These are the three properties sold within five kilometres of the property for sale in the last 18 months that the estate agent or agent's representative considers to be most comparable to the property for sale.

| Address of comparable property       | Price      | Date of sale |
|--------------------------------------|------------|--------------|
| 4 TEATREE LANE, WALLAN, VIC 3756     | *\$555,000 | 01/12/2023   |
| 26 GROUNDBERRY AVE, WALLAN, VIC 3756 | *\$740,000 | 20/11/2023   |
| 14 TREEVIOLET LANE, WALLAN, VIC 3756 | *\$560,000 | 15/01/2024   |