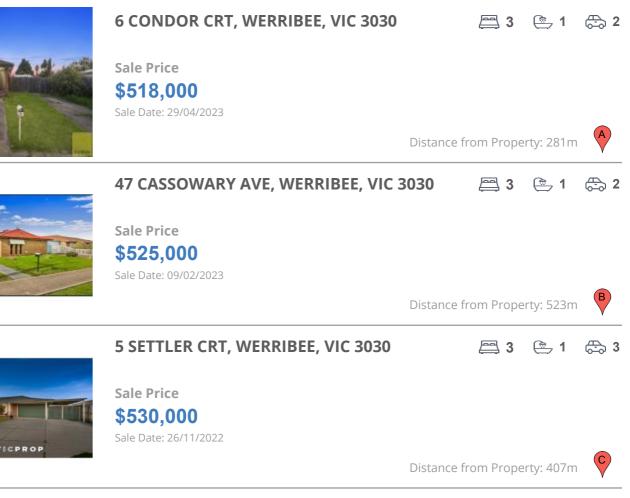

## **COMPARABLE PROPERTIES**

These are the three properties sold within two kilometres of the property for sale in the last six months that the estate agent or agent's representative considers to be most comparable to the property for sale.

| Address of comparable property       | Price     | Date of sale |
|--------------------------------------|-----------|--------------|
| 6 CONDOR CRT, WERRIBEE, VIC 3030     | \$518,000 | 29/04/2023   |
| 47 CASSOWARY AVE, WERRIBEE, VIC 3030 | \$525,000 | 09/02/2023   |
| 5 SETTLER CRT, WERRIBEE, VIC 3030    | \$530,000 | 26/11/2022   |