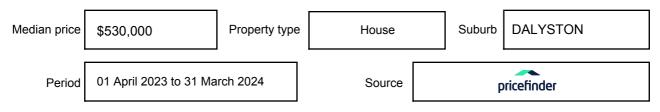

be expressed as a single price, or as a price range with the difference between the upper and lower amounts not more than 10% of the lower amount.

This Statement of Information must be provided to a prospective buyer within two business days of a request and displayed at any open for inspection for the property for sale.

It is recommended that the address of the property being offered for sale be checked at

services.land.vic.gov.au/landchannel/content/addressSearch before being entered in this Statement of Information.

### Property offered for sale

Address Including suburb and postcode

8 ELIZABETH STREET, DALYSTON, VIC 3992

### Indicative selling price

For the meaning of this price see consumer.vic.gov.au/underquoting

Price Range:

\$510,000 to \$530,000

#### Median sale price



#### **Comparable property sales**

These are the three properties sold within five kilometres of the property for sale in the last 18 months that the estate agent or agent's representative considers to be most comparable to the property for sale.

| Address of comparable property                 | Price      | Date of sale |
|------------------------------------------------|------------|--------------|
| 14 MARY ST, DALYSTON, VIC 3992                 | *\$465,000 | 19/03/2024   |
| 20 DALYSTON-GLEN FORBES RD, DALYSTON, VIC 3992 | \$500,000  | 13/01/2024   |
| 72 POWLETT ST, DALYSTON, VIC 3992              | \$483,000  | 17/12/2023   |

This Statement of Information was prepared on: 10/

10/05/2024