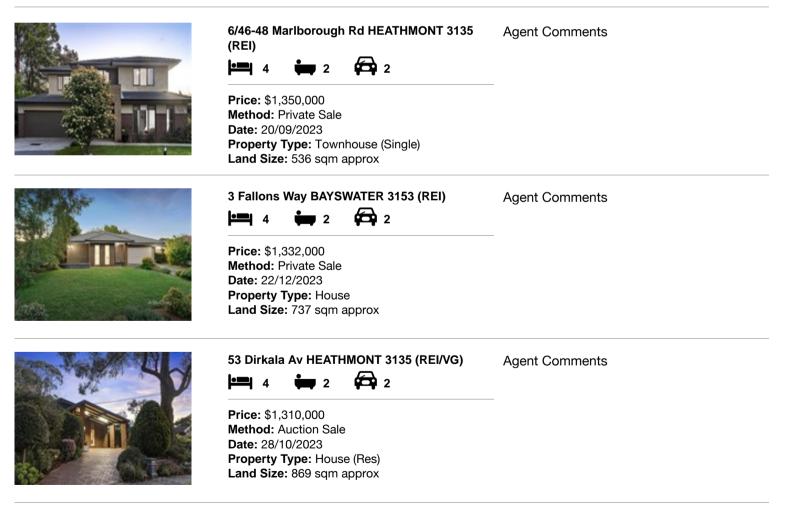

#### Comparable property sales (\*Delete A or B below as applicable)

A\* These are the three properties sold within two kilometres of the property for sale in the last six months that the estate agent or agent's representative considers to be most comparable to the property for sale.

| Ade | dress of comparable property          | Price       | Date of sale |
|-----|---------------------------------------|-------------|--------------|
| 1   | 6/46-48 Marlborough Rd HEATHMONT 3135 | \$1,350,000 | 20/09/2023   |
| 2   | 3 Fallons Way BAYSWATER 3153          | \$1,332,000 | 22/12/2023   |
| 3   | 53 Dirkala Av HEATHMONT 3135          | \$1,310,000 | 28/10/2023   |