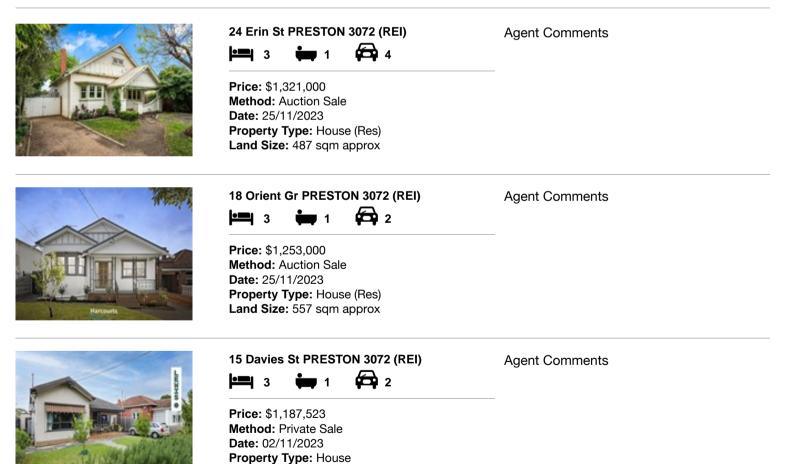

| Ad | dress of comparable property | Price       | Date of sale |
|----|------------------------------|-------------|--------------|
| 1  | 24 Erin St PRESTON 3072      | \$1,321,000 | 25/11/2023   |
| 2  | 18 Orient Gr PRESTON 3072    | \$1,253,000 | 25/11/2023   |
| 3  | 15 Davies St PRESTON 3072    | \$1,187,523 | 02/11/2023   |