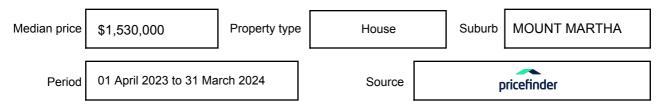

expressed as a single price, or as a price range with the difference between the upper and lower amounts not more than 10% of the lower amount.

This Statement of Information must be provided to a prospective buyer within two business days of a request and displayed at any open for inspection for the property for sale.

It is recommended that the address of the property being offered for sale be checked at

services.land.vic.gov.au/landchannel/content/addressSearch before being entered in this Statement of Information.

## Property offered for sale

Address Including suburb and postcode

8 FERRERO GROVE, MOUNT MARTHA, VIC 3934

## Indicative selling price

For the meaning of this price see consumer.vic.gov.au/underquoting

Price Range:

\$2,700,000 to \$2,900,000

#### Median sale price



#### **Comparable property sales**

These are the three properties sold within two kilometres of the property for sale in the last six months that the estate agent or agent's representative considers to be most comparable to the property for sale.

| Address of comparable property         | Price        | Date of sale |
|----------------------------------------|--------------|--------------|
| 31 SOMERS AVE, MOUNT MARTHA, VIC 3934  | *\$2,825,000 | 15/03/2024   |
| 98 GLENISLA DR, MOUNT MARTHA, VIC 3934 | \$2,600,000  | 27/01/2024   |
| 11 BRAD DR, MOUNT MARTHA, VIC 3934     | \$2,850,000  | 30/03/2024   |

This Statement of Information was prepared on: 19/