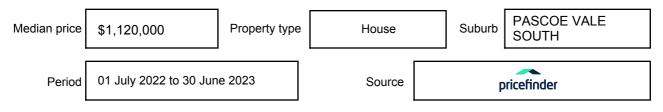

essed as a single price, or as a price range with the difference between the upper and lower amounts not more than 10% of the lower amount.

This Statement of Information must be provided to a prospective buyer within two business days of a request and displayed at any open for inspection for the property for sale.

It is recommended that the address of the property being offered for sale be checked at

services.land.vic.gov.au/landchannel/content/addressSearch before being entered in this Statement of Information.

## Property offered for sale

Address Including suburb and postcode

8 GRAHAM STREET, PASCOE VALE SOUTH, VIC 3044

## Indicative selling price

For the meaning of this price see consumer.vic.gov.au/underquoting

Price Range:

\$1,700,000 to \$1,800,000

#### Median sale price



#### **Comparable property sales**

These are the three properties sold within two kilometres of the property for sale in the last six months that the estate agent or agent's representative considers to be most comparable to the property for sale.

| Address of comparable property                | Price        | Date of sale |
|-----------------------------------------------|--------------|--------------|
| 17 DENMAN ST, BRUNSWICK, VIC 3056             | *\$1,755,000 | 17/05/2023   |
| 21 BRENTWOOD AVE, PASCOE VALE SOUTH, VIC 3044 | *\$1,710,000 | 25/02/2023   |
| 32 PRESTON ST, COBURG, VIC 3058               | \$1,701,000  | 16/02/2023   |

This Statement of Information was prepared on: 05/