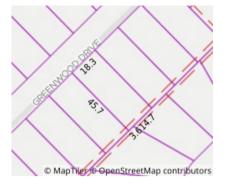

## Property offered for sale

| Address              | 8 Greenwood Drive, Launching Place Vic 3139 |
|----------------------|---------------------------------------------|
| Including suburb and |                                             |
| postcode             |                                             |
|                      |                                             |
|                      |                                             |

**Indicative Selling Price** \$595,000 - \$650,000 **Median House Price** 23/04/2023 - 22/04/2024: \$660,000

Occupied - Detached) Land Size: 836 sqm approx

**Agent Comments** 