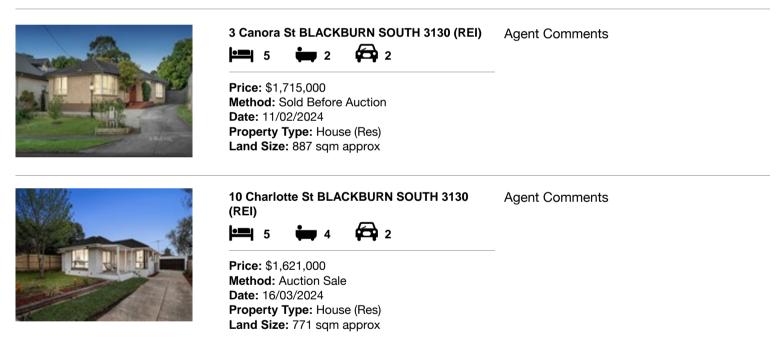

### Comparable property sales (\*Delete A or B below as applicable)

A\* These are the three properties sold within two kilometres of the property for sale in the last sixmonths that the estate agent or agent's representative considers to be most comparable to the property for sale.

| Ad | dress of comparable property         | Price       | Date of sale |
|----|--------------------------------------|-------------|--------------|
| 1  | 3 Canora St BLACKBURN SOUTH 3130     | \$1,715,000 | 11/02/2024   |
| 2  | 10 Charlotte St BLACKBURN SOUTH 3130 | \$1,621,000 | 16/03/2024   |
| 3  |                                      |             |              |