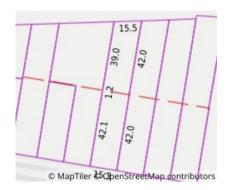

**Property Type:** House (Previously Occupied - Detached)

Land Size: 1263 sqm approx

Agent Comments

Indicative Selling Price \$2,400,000 - \$2,550,000 Median House Price

December quarter 2023: \$2,500,000