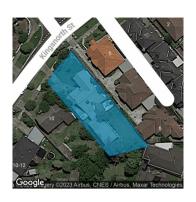

# Property offered for sale

| postcode | Including suburb and | 8 Kingsnorth Street, Doncaster Vic 3108 |
|----------|----------------------|-----------------------------------------|
|----------|----------------------|-----------------------------------------|