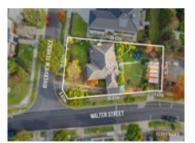

Price: \$1,450,000 Method: Private Sale Date: 21/06/2023 Property Type: House Land Size: 741 sqm approx Agent Comments

2 Balfour St DONCASTER 3108 (REI)

**--**3

Price: \$1,422,000 Method: Auction Sale Date: 20/05/2023