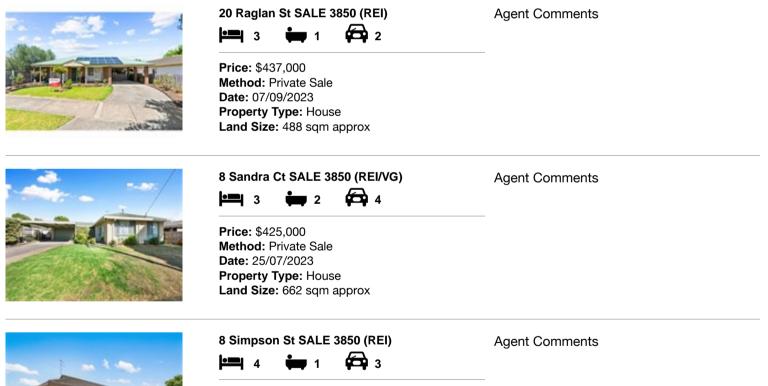

| Ado | dress of comparable property | Price     | Date of sale |
|-----|------------------------------|-----------|--------------|
| 1   | 20 Raglan St SALE 3850       | \$437,000 | 07/09/2023   |
| 2   | 8 Sandra Ct SALE 3850        | \$425,000 | 25/07/2023   |
| 3   | 8 Simpson St SALE 3850       | \$418,000 | 02/12/2022   |

## **Comparable Properties**

Price: \$418,000 Method: Private Sale Date: 02/12/2022 Property Type: House

Account - Graham Chalmer Sale | P: 03 5144 4333 | F: 03 5144 6690

propertydata

The State of Victoria owns the copyright in the property sales data and reproduction of that data in any way without the consent of the State of Victoria will constitute a breach of the Copyright Act 1968 (Cth). The State of Victoria does not warrant the accuracy or completeness of the licensed material and any person using or relying upon such information does so on the basis that the State of Victoria accepts no responsibility or liability whatsoever for any errors, faults, defects or omissions in the information supplied. The information contained herein is to be used as a guide only. Although every care has been taken in the preparation of the information, we stress that particulars herein are for information only and do not constitute representations by the Owners or Agent. Sales data is provided as a guide to market activity, and we do not necessarily claim to have acted as the selling agent in these transactions.