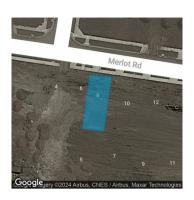

### Indicative selling price

For the meaning of this price see consumer.vic.gov.au/underquoting

|  | Range between | \$580,000 | & | \$635,000 |
|--|---------------|-----------|---|-----------|
|--|---------------|-----------|---|-----------|

### Median sale price

| Median price  | \$722,000  | Pro | perty Type | House |        | Suburb | Wollert |
|---------------|------------|-----|------------|-------|--------|--------|---------|
| Period - From | 01/10/2023 | to  | 31/12/2023 |       | Source | REIV   |         |