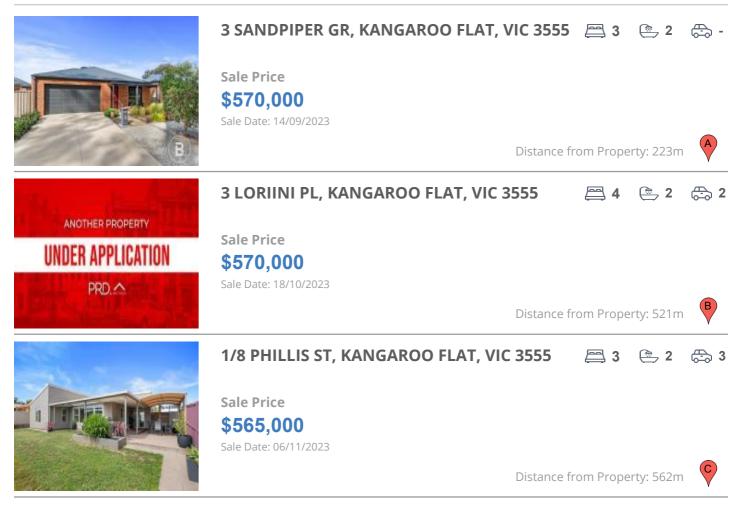

# **COMPARABLE PROPERTIES**

These are the three properties sold within five kilometres of the property for sale in the last 18 months that the estate agent or agent's representative considers to be most comparable to the property for sale.

#### **Comparable property sales**

These are the three properties sold within five kilometres of the property for sale in the last 18 months that the estate agent or agent's representative considers to be most comparable to the property for sale.

| Address of comparable property          | Price     | Date of sale |
|-----------------------------------------|-----------|--------------|
| 3 SANDPIPER GR, KANGAROO FLAT, VIC 3555 | \$570,000 | 14/09/2023   |
| 3 LORIINI PL, KANGAROO FLAT, VIC 3555   | \$570,000 | 18/10/2023   |
| 1/8 PHILLIS ST, KANGAROO FLAT, VIC 3555 | \$565,000 | 06/11/2023   |