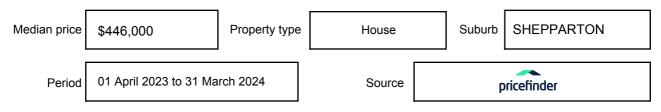

y be expressed as a single price, or as a price range with the difference between the upper and lower amounts not more than 10% of the lower amount.

This Statement of Information must be provided to a prospective buyer within two business days of a request and displayed at any open for inspection for the property for sale.

It is recommended that the address of the property being offered for sale be checked at

services.land.vic.gov.au/landchannel/content/addressSearch before being entered in this Statement of Information.

### Property offered for sale

Address Including suburb and postcode

8 PARKER STREET, SHEPPARTON, VIC 3630

### Indicative selling price

For the meaning of this price see consumer.vic.gov.au/underquoting

Price Range:

\$550,000 to \$600,000

#### Median sale price



#### **Comparable property sales**

These are the three properties sold within five kilometres of the property for sale in the last 18 months that the estate agent or agent's representative considers to be most comparable to the property for sale.

| Address of comparable property   | Price     | Date of sale |
|----------------------------------|-----------|--------------|
| 10 REID ST, SHEPPARTON, VIC 3630 | \$570,000 | 29/11/2023   |
| 3 GORR CRT, SHEPPARTON, VIC 3630 | \$590,000 | 30/08/2023   |
| 5 GORR CRT, SHEPPARTON, VIC 3630 | \$570,000 | 31/07/2023   |

This Statement of Information was prepared on: 09/0

09/04/2024