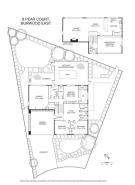

## Property offered for sale

| Pear Court, Burwood East Vic 3151 |
|-----------------------------------|
|                                   |
|                                   |
|                                   |
| Ρ6                                |

**Indicative Selling Price** \$1,450,000 - \$1,550,000 **Median House Price** Year ending December 2023: \$1,305,000

Property Type: House Land Size: 592 sqm approx **Agent Comments** 