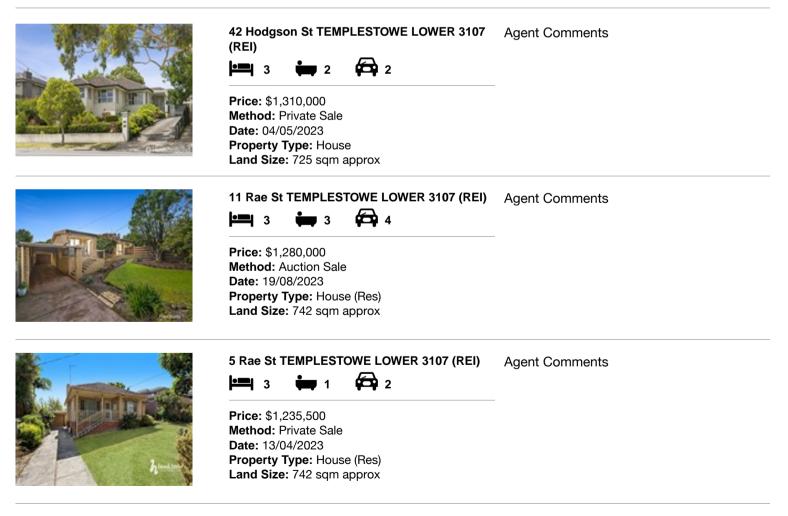

### Comparable property sales (\*Delete A or B below as applicable)

A\* These are the three properties sold within two kilometres of the property for sale in the last six months that the estate agent or agent's representative considers to be most comparable to the property for sale.

| Ado | dress of comparable property         | Price       | Date of sale |
|-----|--------------------------------------|-------------|--------------|
| 1   | 42 Hodgson St TEMPLESTOWE LOWER 3107 | \$1,310,000 | 04/05/2023   |
| 2   | 11 Rae St TEMPLESTOWE LOWER 3107     | \$1,280,000 | 19/08/2023   |
| 3   | 5 Rae St TEMPLESTOWE LOWER 3107      | \$1,235,500 | 13/04/2023   |

# **Comparable Properties**