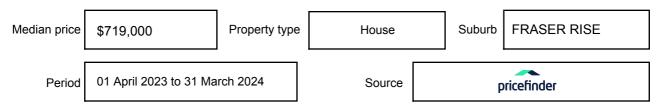

may be expressed as a single price, or as a price range with the difference between the upper and lower amounts not more than 10% of the lower amount.

This Statement of Information must be provided to a prospective buyer within two business days of a request and displayed at any open for inspection for the property for sale.

It is recommended that the address of the property being offered for sale be checked at

services.land.vic.gov.au/landchannel/content/addressSearch before being entered in this Statement of Information.

## Property offered for sale

Address Including suburb and postcode

8 REMY AVENUE, FRASER RISE, VIC 3336

## Indicative selling price

For the meaning of this price see consumer.vic.gov.au/underquoting

Price Range:

\$790,000 to \$850,000

#### Median sale price



#### **Comparable property sales**

These are the three properties sold within two kilometres of the property for sale in the last six months that the estate agent or agent's representative considers to be most comparable to the property for sale.

| Address of comparable property           | Price      | Date of sale |
|------------------------------------------|------------|--------------|
| 6 MIRO WAY, FRASER RISE, VIC 3336        | *\$825,000 | 26/03/2024   |
| 18 STRICTA CCT, FRASER RISE, VIC 3336    | \$840,000  | 11/03/2024   |
| 22 EAGLECREST AVE, FRASER RISE, VIC 3336 | *\$850,000 | 30/01/2024   |

This Statement of Information was prepared on: 04/

04/05/2024