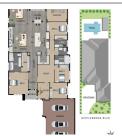

## 8 RIPPLEBROOK BOULEVARD, NARRE 🔑 4 🕒 2 🚓 3

**Indicative Selling Price** 

For the meaning of this price see consumer.vic.au/underquoting

Price Range:

\$1,650,000 to \$1,780,000

Provided by: Stacey Beames, Ray White Berwick

### Property offered for sale

Address Including suburb and postcode

8 RIPPLEBROOK BOULEVARD, NARRE WARREN NORTH, VIC 3804