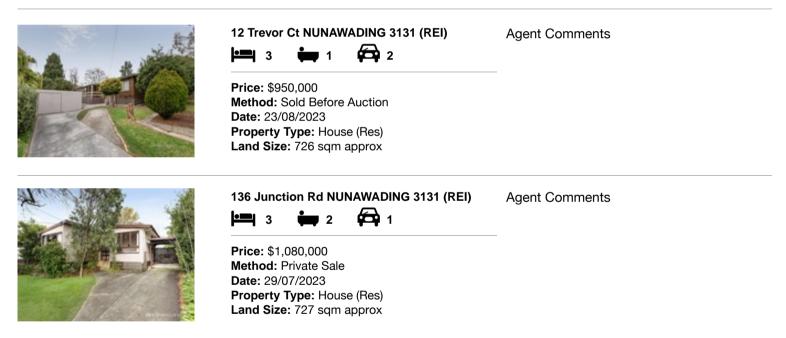

### Comparable property sales (\*Delete A or B below as applicable)

A\* These are the three properties sold within two kilometres of the property for sale in the last sixmonths that the estate agent or agent's representative considers to be most comparable to the property for sale.

| Ad | dress of comparable property    | Price       | Date of sale |
|----|---------------------------------|-------------|--------------|
| 1  | 12 Trevor Ct NUNAWADING 3131    | \$950,000   | 23/08/2023   |
| 2  | 136 Junction Rd NUNAWADING 3131 | \$1,080,000 | 29/07/2023   |
| 3  |                                 |             |              |