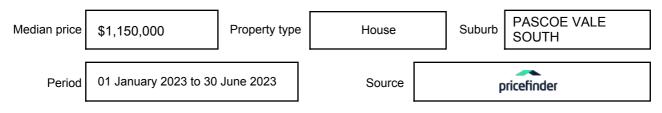

## **MEDIAN SALE PRICE**

# PASCOE VALE SOUTH, VIC, 3044

Suburb Median Sale Price (House)

\$1,150,000

01 January 2023 to 30 June 2023

Provided by: pricefinder

### Median sale price