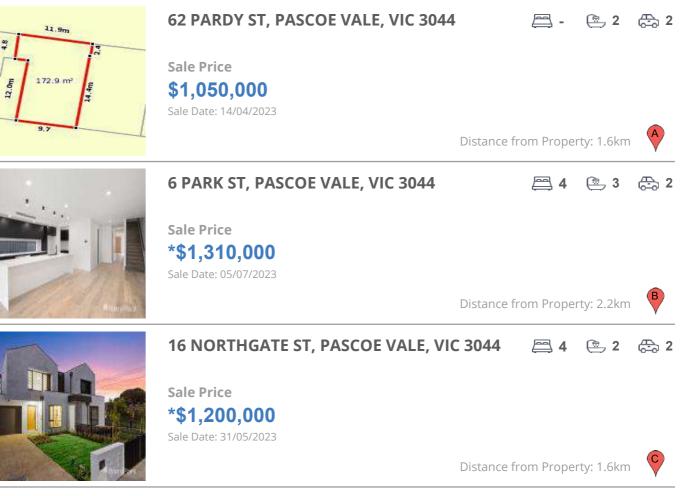

# **COMPARABLE PROPERTIES**

These are the three properties sold within two kilometres of the property for sale in the last six months that the estate agent or agent's representative considers to be most comparable to the property for sale.

### **Comparable property sales**

These are the three properties sold within two kilometres of the property for sale in the last six months that the estate agent or agent's representative considers to be most comparable to the property for sale.

| Address of comparable property         | Price        | Date of sale |
|----------------------------------------|--------------|--------------|
| 62 PARDY ST, PASCOE VALE, VIC 3044     | \$1,050,000  | 14/04/2023   |
| 6 PARK ST, PASCOE VALE, VIC 3044       | *\$1,310,000 | 05/07/2023   |
| 16 NORTHGATE ST, PASCOE VALE, VIC 3044 | *\$1,200,000 | 31/05/2023   |