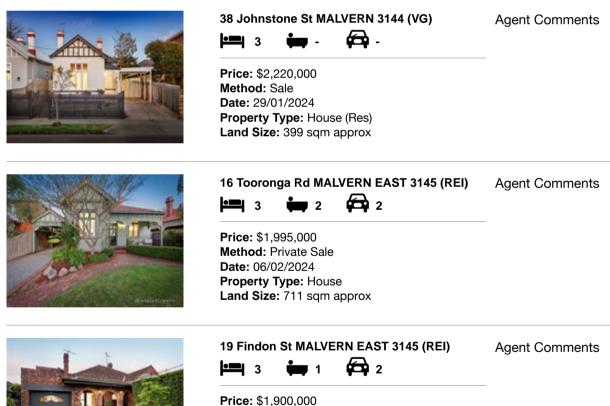

| Ade | dress of comparable property     | Price       | Date of sale |
|-----|----------------------------------|-------------|--------------|
| 1   | 38 Johnstone St MALVERN 3144     | \$2,220,000 | 29/01/2024   |
| 2   | 16 Tooronga Rd MALVERN EAST 3145 | \$1,995,000 | 06/02/2024   |
| 3   | 19 Findon St MALVERN EAST 3145   | \$1,900,000 | 30/11/2023   |

# **Comparable Properties**

Method: Sold Before Auction Date: 30/11/2023 Property Type: House (Res) Land Size: 409 sqm approx