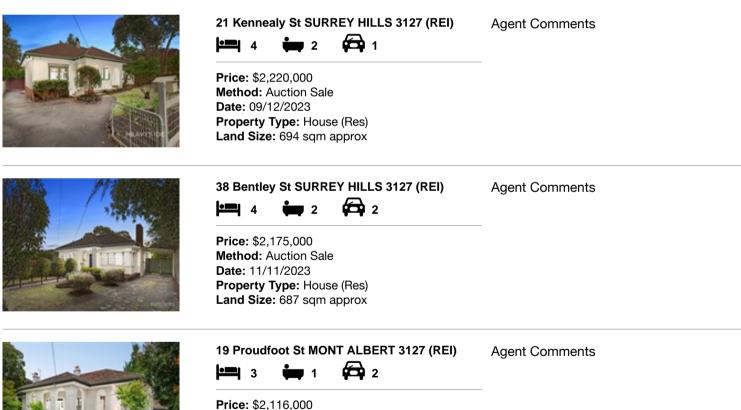

| Ade | dress of comparable property     | Price       | Date of sale |
|-----|----------------------------------|-------------|--------------|
| 1   | 21 Kennealy St SURREY HILLS 3127 | \$2,220,000 | 09/12/2023   |
| 2   | 38 Bentley St SURREY HILLS 3127  | \$2,175,000 | 11/11/2023   |
| 3   | 19 Proudfoot St MONT ALBERT 3127 | \$2,116,000 | 09/12/2023   |