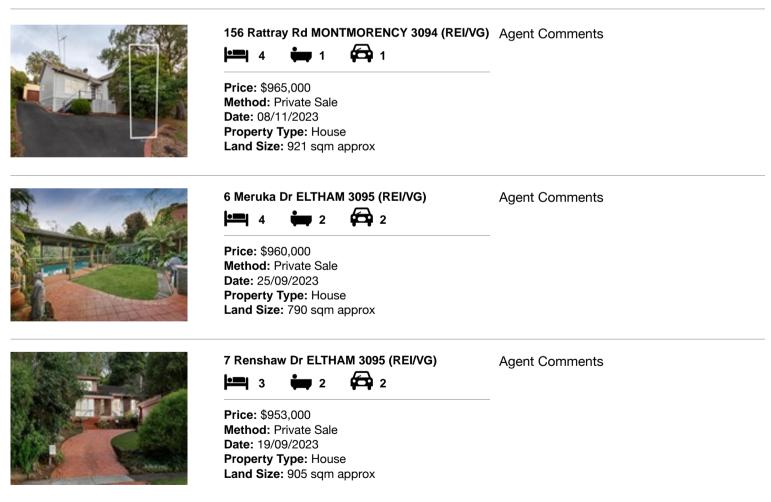

| Ade | dress of comparable property    | Price     | Date of sale |
|-----|---------------------------------|-----------|--------------|
| 1   | 156 Rattray Rd MONTMORENCY 3094 | \$965,000 | 08/11/2023   |
| 2   | 6 Meruka Dr ELTHAM 3095         | \$960,000 | 25/09/2023   |
| 3   | 7 Renshaw Dr ELTHAM 3095        | \$953,000 | 19/09/2023   |