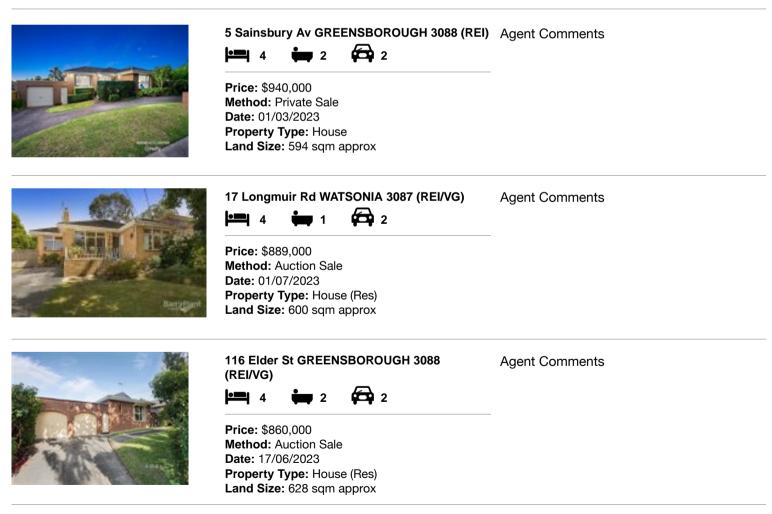

| Ade | dress of comparable property      | Price     | Date of sale |
|-----|-----------------------------------|-----------|--------------|
| 1   | 5 Sainsbury Av GREENSBOROUGH 3088 | \$940,000 | 01/03/2023   |
| 2   | 17 Longmuir Rd WATSONIA 3087      | \$889,000 | 01/07/2023   |
| 3   | 116 Elder St GREENSBOROUGH 3088   | \$860,000 | 17/06/2023   |