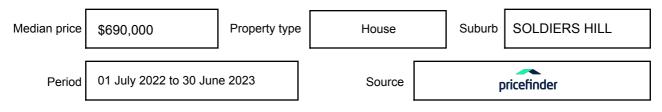

xpressed as a single price, or as a price range with the difference between the upper and lower amounts not more than 10% of the lower amount.

This Statement of Information must be provided to a prospective buyer within two business days of a request and displayed at any open for inspection for the property for sale.

It is recommended that the address of the property being offered for sale be checked at

services.land.vic.gov.au/landchannel/content/addressSearch before being entered in this Statement of Information.

# Property offered for sale

Address Including suburb and postcode

813 DOVETON STREET N, SOLDIERS HILL, VIC 3350

### Indicative selling price

For the meaning of this price see consumer.vic.gov.au/underquoting

Price Range:

\$375,000 to \$395,000

#### Median sale price



#### **Comparable property sales**

These are the three properties sold within five kilometres of the property for sale in the last 18 months that the estate agent or agent's representative considers to be most comparable to the property for sale.

| Address of comparable property       | Price      | Date of sale |
|--------------------------------------|------------|--------------|
| 7 KOWREE CRES, SEBASTOPOL, VIC 3356  | *\$420,000 | 11/07/2023   |
| 12 EUREKA GDNS, EUREKA, VIC 3350     | *\$405,000 | 03/07/2023   |
| 1/22 NAPIER ST, BLACK HILL, VIC 3350 | *\$387,500 | 09/06/2023   |

This Statement of Information was prepared on: 20,

20/07/2023