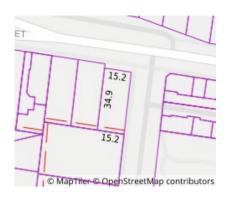

#### Section 47AF of the Estate Agents Act 1980

Price

| <b>Property</b> | offered | for sale |
|-----------------|---------|----------|
|-----------------|---------|----------|

| Address              | 83 Mitchell Parade, Pascoe Vale South Vic 3044 |
|----------------------|------------------------------------------------|
| Including suburb and |                                                |
| postcode             |                                                |
|                      |                                                |

#### Address of comparable property

| 1 | 31 Archibald St PASCOE VALE 3044       | \$850,000 | 30/10/2023 |
|---|----------------------------------------|-----------|------------|
| 2 | 10 Greenbank Cr PASCOE VALE SOUTH 3044 | \$730,000 | 18/10/2023 |
| 3 |                                        |           |            |