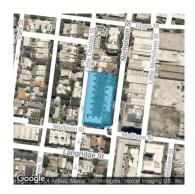

## Section 47AF of the Estate Agents Act 1980

| Property offered for                                           | sale           |                                           |               |        |            |              |
|----------------------------------------------------------------|----------------|-------------------------------------------|---------------|--------|------------|--------------|
| Address<br>Including suburb and<br>postcode                    | 83 Nicholson   | n Street, Abbotsfo                        | ord Vic 3067  |        |            |              |
| Indicative selling pri                                         | ce             |                                           |               |        |            |              |
| For the meaning of this                                        | price see con  | sumer.vic.gov.au                          | /underquoting |        |            |              |
| Range between \$800                                            | ,000           | &                                         | \$830,000     |        |            |              |
| Median sale price                                              |                |                                           |               |        |            |              |
| Median price \$590,00                                          | 00 Pr          | operty Type Tow                           | nhouse        | Suburb | Abbotsford |              |
| Period - From 08/05/2                                          | 2023 to        | 07/05/2024                                | Source        | REIV   |            |              |
| Comparable property sales (*Delete A or B below as applicable) |                |                                           |               |        |            |              |
|                                                                | e estate agent | es sold within two<br>t or agent's repres |               |        | •          |              |
| Address of comparable property                                 |                |                                           |               |        | Price      | Date of sale |
| 1 82 Little Charles St ABBOTSFORD 3067                         |                |                                           |               | \$     | 818,000    | 14/12/2023   |

## Comparable Properties

82 Little Charles St ABBOTSFORD 3067 (REI/VG)

**-**2

Price: \$818,000 Method: Private Sale Date: 14/12/2023

Property Type: Townhouse (Single)

**Agent Comments** 

The estate agent or agent's representative reasonably believes that fewer than three comparable properties were sold within two kilometres of the property for sale in the last six months.