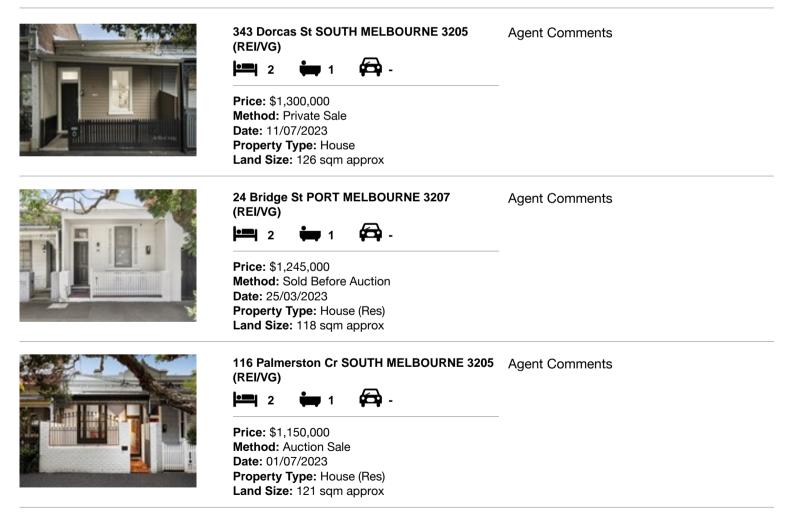

### Comparable property sales (\*Delete A or B below as applicable)

A\* These are the three properties sold within two kilometres of the property for sale in the last six months that the estate agent or agent's representative considers to be most comparable to the property for sale.

| Ad | dress of comparable property           | Price       | Date of sale |
|----|----------------------------------------|-------------|--------------|
| 1  | 343 Dorcas St SOUTH MELBOURNE 3205     | \$1,300,000 | 11/07/2023   |
| 2  | 24 Bridge St PORT MELBOURNE 3207       | \$1,245,000 | 25/03/2023   |
| 3  | 116 Palmerston Cr SOUTH MELBOURNE 3205 | \$1,150,000 | 01/07/2023   |

# **Comparable Properties**