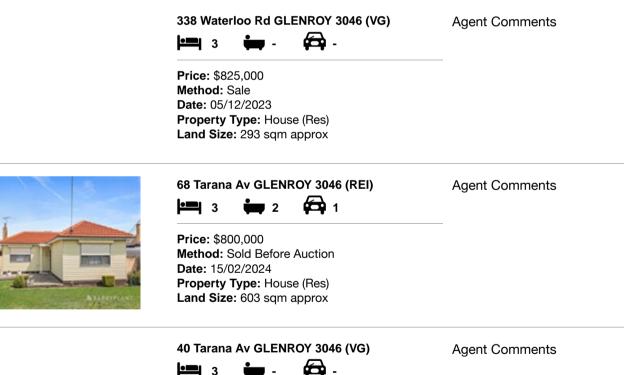

| Ado | dress of comparable property | Price     | Date of sale |
|-----|------------------------------|-----------|--------------|
| 1   | 338 Waterloo Rd GLENROY 3046 | \$825,000 | 05/12/2023   |
| 2   | 68 Tarana Av GLENROY 3046    | \$800,000 | 15/02/2024   |
| 3   | 40 Tarana Av GLENROY 3046    | \$800,000 | 08/12/2023   |

# **Comparable Properties**

Price: \$800,000 Method: Sale Date: 08/12/2023 Property Type: House (Res) Land Size: 773 sqm approx