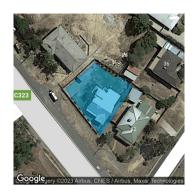

# Property offered for sale

| Address               | 84 Specimen Hill Road, Golden Square Vic 3555 |
|-----------------------|-----------------------------------------------|
| Including suburb or   |                                               |
| locality and postcode |                                               |
|                       |                                               |
|                       |                                               |

| This Statement of Information was prepared on: | 30/11/2023 10:48 |
|------------------------------------------------|------------------|

**Indicative Selling Price** 

Property Type: House Land Size: 508 sqm approx **Agent Comments** 