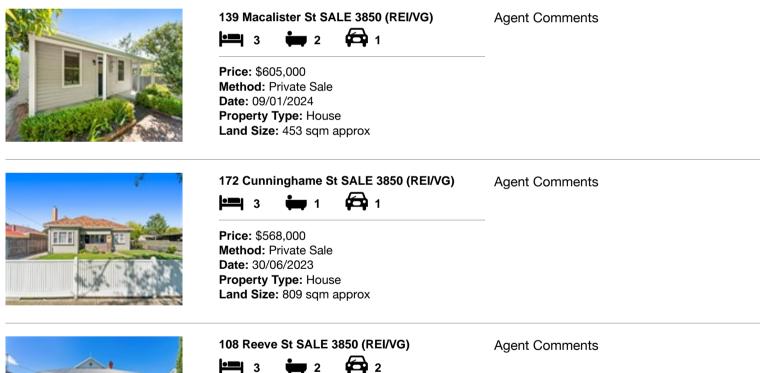

| Ado | dress of comparable property | Price     | Date of sale |
|-----|------------------------------|-----------|--------------|
| 1   | 139 Macalister St SALE 3850  | \$605,000 | 09/01/2024   |
| 2   | 172 Cunninghame St SALE 3850 | \$568,000 | 30/06/2023   |
| 3   | 108 Reeve St SALE 3850       | \$550,000 | 16/06/2023   |